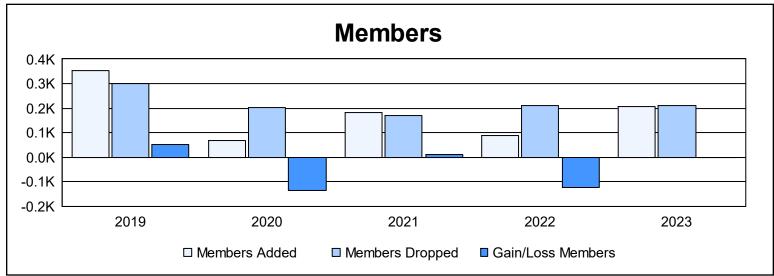

District LC 5

As of June 2023 Cumulative

| Year      | New<br>Clubs | Dropped<br>Clubs | Gain/<br>Loss<br>Clubs | New<br>Members | Charter<br>Members | Reinstate<br>Members | Transfer<br>Members | Total<br>Member<br>Added | Total<br>Members<br>Dropped | Gain/<br>Loss<br>Members |
|-----------|--------------|------------------|------------------------|----------------|--------------------|----------------------|---------------------|--------------------------|-----------------------------|--------------------------|
| 2018-2019 | 2            | 5                | -3                     | 266            | 58                 | 12                   | 17                  | 353                      | 300                         | 53                       |
| 2019-2020 | 0            | 4                | -4                     | 58             | 2                  | 3                    | 6                   | 69                       | 204                         | -135                     |
| 2020-2021 | 1            | 2                | -1                     | 147            | 20                 | 6                    | 11                  | 184                      | 171                         | 13                       |
| 2021-2022 | 0            | 3                | -3                     | 64             | 5                  | 18                   | 3                   | 90                       | 212                         | -122                     |
| 2022-2023 | 1            | 0                | 1                      | 129            | 22                 | 13                   | 42                  | 206                      | 209                         | -3                       |
| Average   | 1            | 3                | -2                     | 133            | 21                 | 10                   | 16                  | 180                      | 219                         | -39                      |